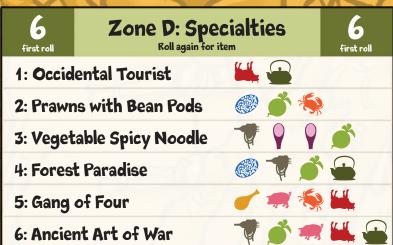

|  |
| 4: Mao Tse Tongue   |           |            |  |
| 5: Em Ess Gee!      |           | 9 💣        |  |
| 6: Two Pigs and Tea |           |            |  |

| 4-5<br>first roll     |                  | ef and Pork | 4-5 first roll |  |
|-----------------------|------------------|-------------|----------------|--|
| 1: Beef and Vegetable |                  |             |                |  |
| 2: Hot Beefy Noodle   |                  |             |                |  |
| 3: Beef Spicy Noodle  |                  |             |                |  |
| 4: Shogun             |                  |             | a<br>P         |  |
| 5: Wo                 | k Lobster        |             | 7              |  |
| 6: Cul                | tural Revolution |             |                |  |