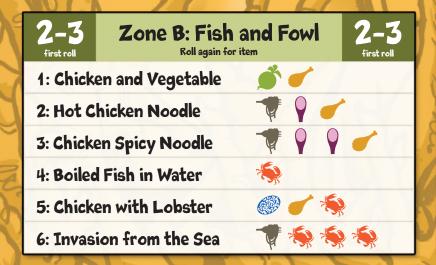

|  |
| 4: Mao Tse Tongue   |           |            |  |
| 5: Em Ess Gee!      |           | 9 💣        |  |
| 6: Two Pigs and Tea |           |            |  |

| 4-5<br>first roll     |                  | ef and Pork | 4-5 first roll |  |
|-----------------------|------------------|-------------|----------------|--|
| 1: Beef and Vegetable |                  |             |                |  |
| 2: Hot Beefy Noodle   |                  |             |                |  |
| 3: Beef Spicy Noodle  |                  |             |                |  |
| 4: Shogun             |                  |             | a<br>P         |  |
| 5: Wo                 | k Lobster        |             | 7              |  |
| 6: Cul                | tural Revolution |             |                |  |