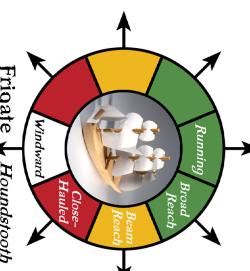

Ship Length: 96' Beam: 28'

Model Length: 8cm Starting Health: 24 Point Cost: 55

Captain: Lyle Rondel Frigate: Houndstooth

Beam: 32' Ship Length: 125'

Point Cost: 75 Starting Health: 28 Model Length: 10.4 cm