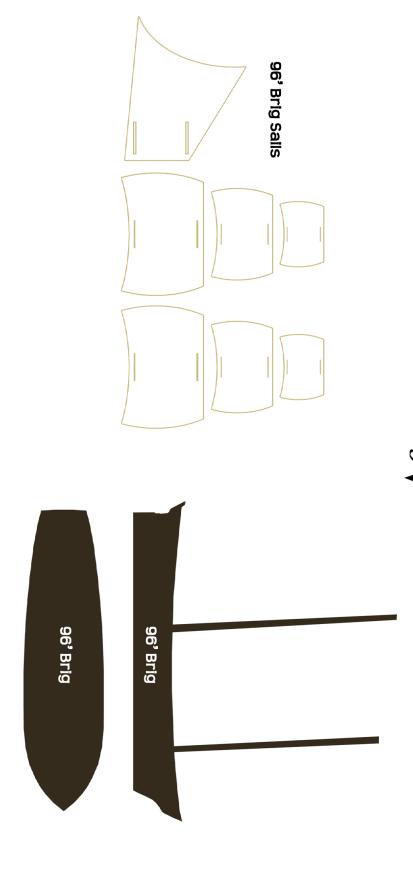

Ship Length: 96' Beam: 28'

Model Length: 8cm Starting Health: 24 Point Cost: 55

Captain: Lyle Rondel Frigate: Houndstooth

Beam: 32' Ship Length: 125'

Point Cost: 75 Starting Health: 28 Model Length: 10.4 cm