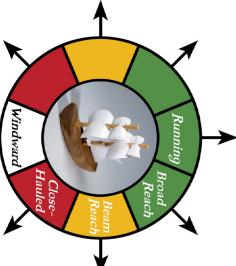

several different scales; shareable plans for these are in the works. In addition, check out the Wizkids game *Pirates of the Spanish Main*. Some sets are still available through third-party resellers, and often pretty cheap. They are polystyrene models (the prototype for these was also designed by James Ernest, back when he invented that game in 2003).

**Game Rules:** Look for the complete game rules and other materials at **crabfragment.com**.









Running Point Cost: 20 Ship Length 54'

Captain: Samel Conard Tartane: Heather Moon

Starting Health: 15 Model Length: 4.5 cm Beam: 16'

Tartane Heather Moon

54' Tartane

Sail

54' Tartane

54' Tartane









Schooner *Sea Turtle*Captains: Jorge Wallis

Ship Length: 60' Beam: 18'

Model Length: 5 cm Starting Health: 14 Point Cost: 25



Beam: 22'

Ship Length: 72'

Brig-Sloop: *Breakwater* Captain: Elias Merin

Brig-Sloop Breakwater

Point Cost: 35

Model Length: 6.0 cm Starting Health: 20



60' Schooner Sails

60' Schooner

72' Brig-Sloop

60' Schooner







Brigantine: *Red Lady* Captain: Albert Moris

Ship Length: 76' Beam: 22'

Model Length: 6.3 cm Starting Health: 22 Point Cost: 35









Copyright and trademark 2020 MAINE



Brig *Waterlord*Captain: Kerin Hornblood

Ship Length: 96' Beam: 28'

Model Length: 8cm Starting Health: 24 Point Cost: 55











Captain: Lyle Rondel Frigate: Houndstooth

Beam: 32' Ship Length: 125'

Point Cost: 75 Starting Health: 28 Model Length: 10.4 cm



Frigate Sails