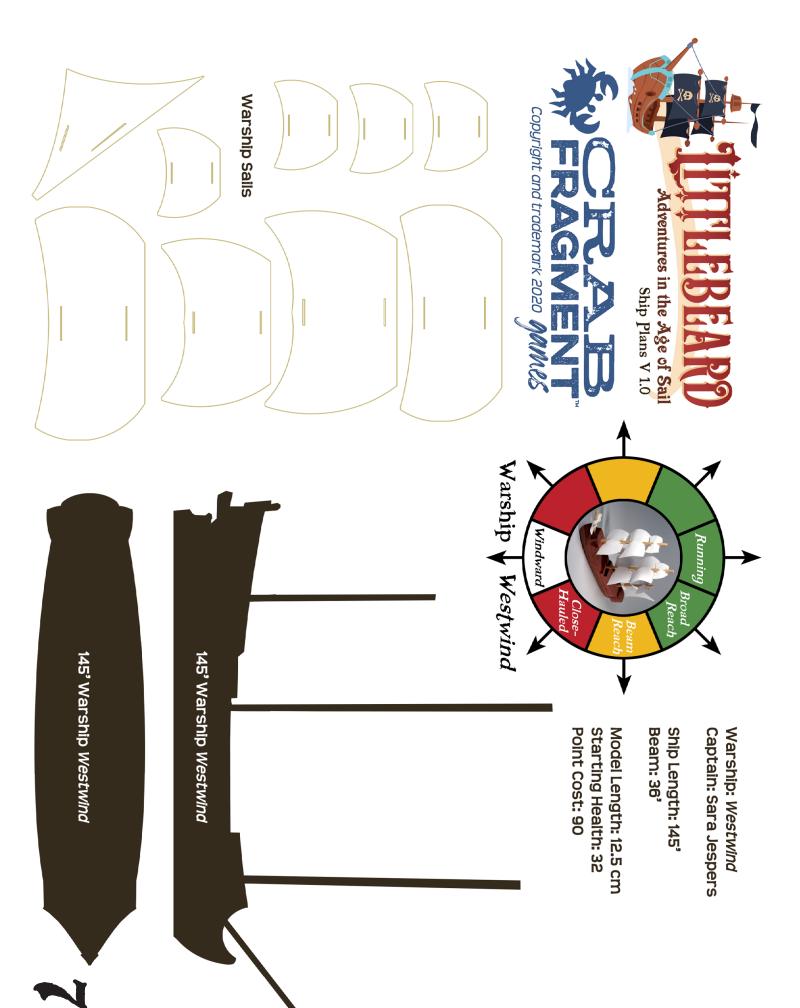

**The Sails:** These sail designs are held on with friction only, no glue, making them easy to replace when they have spent too much time in the box!

**Other Models:** James has also designed Lego ships at several different scales; shareable plans for these are in the works. In addition, check out the Wizkids game *Pirates of the Spanish Main*. Some sets are still available through third-party resellers, and often pretty cheap. They are polystyrene models (the prototype for these was also designed by James Ernest, back when he invented that game in 2003).

**Game Rules:** Look for the complete game rules and other materials at **crabfragment.com**.

Running Point Cost: 20 Ship Length 54'

Captain: Samel Conard Tartane: Heather Moon

Starting Health: 15 Model Length: 4.5 cm Beam: 16'