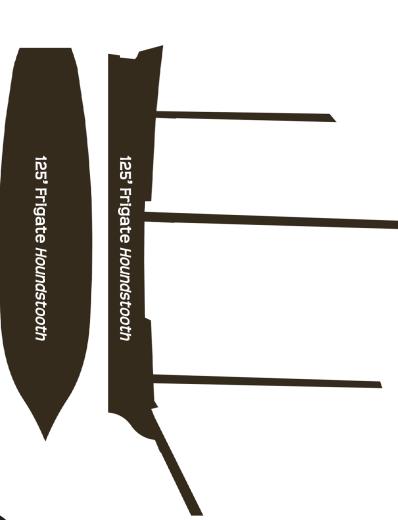

Ship Length: 96' Beam: 28'

Model Length: 8cm Starting Health: 24 Point Cost: 55

Captain: Lyle Rondel Frigate: Houndstooth

Beam: 32' Ship Length: 125'

Point Cost: 75 Starting Health: 28 Model Length: 10.4 cm