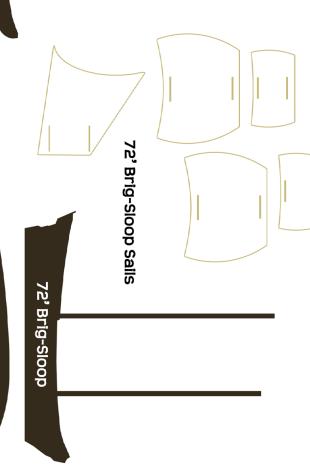

Beam: 22'

Ship Length: 72'

Brig-Sloop: *Breakwater* Captain: Elias Merin

Brig-Sloop Breakwater

Point Cost: 35

Model Length: 6.0 cm Starting Health: 20

60' Schooner Sails

60' Schooner

72' Brig-Sloop

60' Schooner

Brigantine: *Red Lady* Captain: Albert Moris

Ship Length: 76' Beam: 22'

Model Length: 6.3 cm Starting Health: 22 Point Cost: 35

Copyright and trademark 2020 MAINE

Brig *Waterlord*Captain: Kerin Hornblood