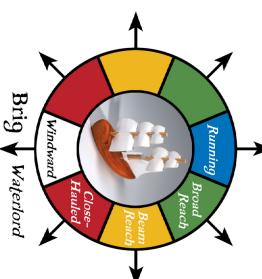

and other materials at **crabfragment.com**.









Running Point Cost: 20 Ship Length 54'

Captain: Samel Conard Tartane: Heather Moon

Starting Health: 15 Model Length: 4.5 cm Beam: 16'

Tartane Heather Moon

54' Tartane

Sail

54' Tartane

54' Tartane









Schooner *Sea Turtle*Captains: Jorge Wallis

Ship Length: 60' Beam: 18'

Model Length: 5 cm Starting Health: 14 Point Cost: 25



Beam: 22'

Ship Length: 72'

Brig-Sloop: *Breakwater* Captain: Elias Merin

Brig-Sloop Breakwater

Point Cost: 35

Model Length: 6.0 cm Starting Health: 20



60' Schooner Sails

60' Schooner

72' Brig-Sloop

60' Schooner







Brigantine: *Red Lady* Captain: Albert Moris

Ship Length: 76' Beam: 22'

Model Length: 6.3 cm Starting Health: 22 Point Cost: 35









Copyright and trademark 2020 MAINE



Brig *Waterlord*Captain: Kerin Hornblood

Ship Length: 96' Beam: 28'

Model Length: 8cm Starting Health: 24 Point Cost: 55











Captain: Lyle Rondel Frigate: Houndstooth

Beam: 32' Ship Length: 125'

Point Cost: 75 Starting Health: 28 Model Length: 10.4 cm



Frigate Sails