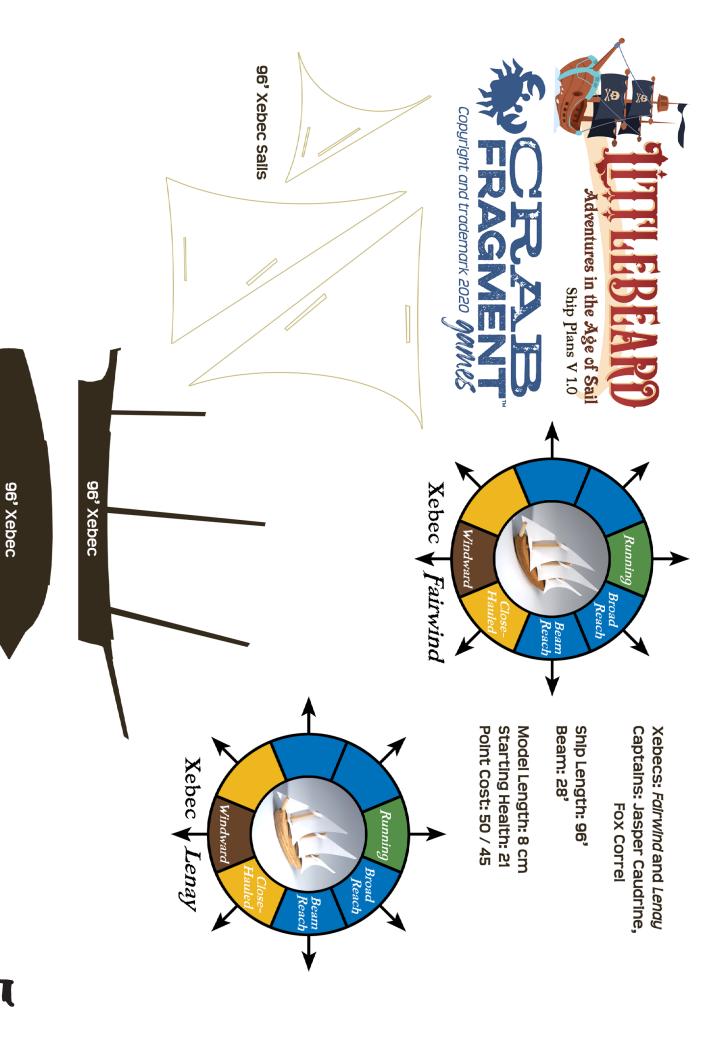

Ship Length: 96' Beam: 28'

Model Length: 8cm Starting Health: 24 Point Cost: 55

Captain: Lyle Rondel Frigate: Houndstooth

Beam: 32' Ship Length: 125'

Point Cost: 75 Starting Health: 28 Model Length: 10.4 cm