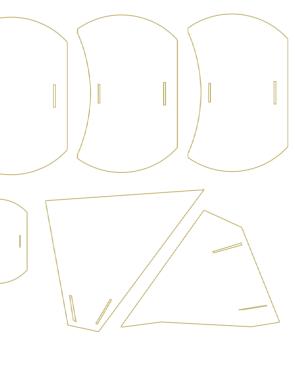

**The Hulls:** The hulls for the ships below were crafted of various hardwood scraps. First, cut the outline (top view) on a scroll saw or band saw. Depending on the model, you might also want to cut the profile (side view) on that saw, before moving to the belt sander for final shaping. Drill the mast holes and insert dowels for the masts, and you're ready to sail! (For a quicker set of models, just cut the outlines in cardstock.)

**The Sails:** These sail designs are held on with friction only, no glue, making them easy to replace when they have spent too much time in the box!

**Other Models:** James has also designed Lego ships at several different scales; shareable plans for these are in the works. In addition, check out the Wizkids game *Pirates of the Spanish Main*. Some sets are still available through third-party resellers, and often pretty cheap. They are polystyrene models (the prototype for these was also designed by James Ernest, back when he invented that game in 2003).