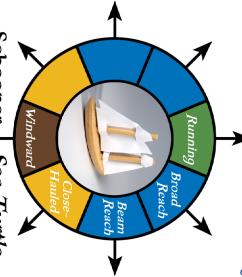

king them easy to replace when they have spent too much time in the box!

**Other Models:** James has also designed Lego ships at several different scales; shareable plans for these are in the works. In addition, check out the Wizkids game *Pirates of the Spanish Main*. Some sets are still available through third-party resellers, and often pretty cheap. They are polystyrene models (the prototype for these was also designed by James Ernest, back when he invented that game in 2003).

**Game Rules:** Look for the complete game rules and other materials at **crabfragment.com**.









Running Point Cost: 20 Ship Length 54'

Captain: Samel Conard Tartane: Heather Moon

Starting Health: 15 Model Length: 4.5 cm Beam: 16'

Tartane Heather Moon

54' Tartane

Sail

54' Tartane

54' Tartane









Schooner *Sea Turtle*Captains: Jorge Wallis

Ship Length: 60' Beam: 18'

Model Length: 5 cm Starting Health: 14 Point Cost: 25



Beam: 22'

Ship Length: 72'

Brig-Sloop: *Breakwater* Captain: Elias Merin

Brig-Sloop Breakwater

Point Cost: 35

Model Length: 6.0 cm Starting Health: 20



60' Schooner Sails

60' Schooner

72' Brig-Sloop

60' Schooner







Brigantine: *Red Lady* Captain: Albert Moris

Ship Length: 76' Beam: 22'

Model Length: 6.3 cm Starting Health: 22 Point Cost: 35









Copyright and trademark 2020 MAINE



Brig *Waterlord*Captain: Kerin Hornblood

Ship Length: 96' Beam: 28'

Model Length: 8cm Starting Health: 24 Point Cost: 55











Captain: Lyle Rondel Frigate: Houndstooth

Beam: 32' Ship Length: 125'

Point Cost: 75 Starting Health: 28 Model Length: 10.4 cm