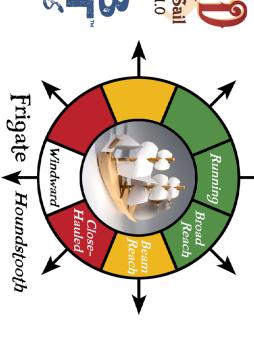

Ship Length: 96' Beam: 28'

Model Length: 8cm Starting Health: 24 Point Cost: 55

Captain: Lyle Rondel Frigate: Houndstooth

Beam: 32' Ship Length: 125'

Point Cost: 75 Starting Health: 28 Model Length: 10.4 cm