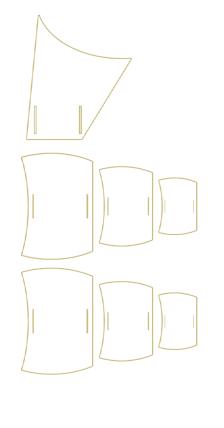

**The Sails:** These sail designs are held on with friction only, no glue, making them easy to replace when they have spent too much time in the box!

**Other Models:** James has also designed Lego ships at several different scales; shareable plans for these are in the works. In addition, check out the Wizkids game *Pirates of the Spanish Main*. Some sets are still available through third-party resellers, and often pretty cheap. They are polystyrene models (the prototype for these was also designed by James Ernest, back when he invented that game in 2003).