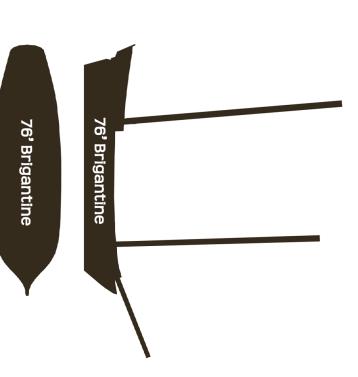

72' Brig-Sloop

60' Schooner

Brigantine: *Red Lady* Captain: Albert Moris

Ship Length: 76' Beam: 22'

Model Length: 6.3 cm Starting Health: 22 Point Cost: 35

Copyright and trademark 2020 MAINE

Brig *Waterlord*Captain: Kerin Hornblood