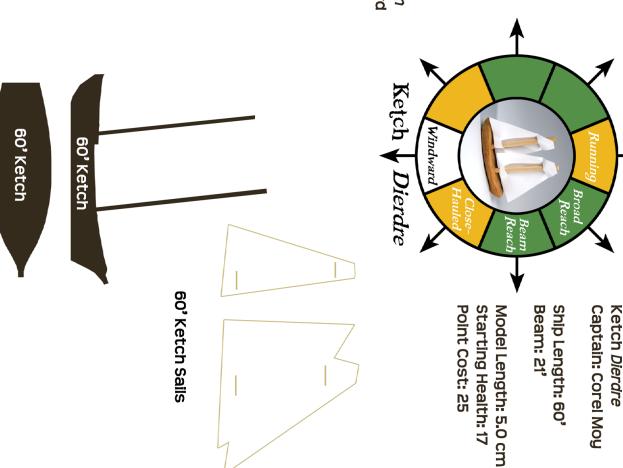

ue, making them easy to replace when they have spent too much time in the box!

**Other Models:** James has also designed Lego ships at several different scales; shareable plans for these are in the works. In addition, check out the Wizkids game *Pirates of the Spanish Main*. Some sets are still available through third-party resellers, and often pretty cheap. They are polystyrene models (the prototype for these was also designed by James Ernest, back when he invented that game in 2003).

**Game Rules:** Look for the complete game rules and other materials at **crabfragment.com**.









Running Point Cost: 20 Ship Length 54'

Captain: Samel Conard Tartane: Heather Moon

Starting Health: 15 Model Length: 4.5 cm Beam: 16'

Tartane Heather Moon

54' Tartane

Sail

54' Tartane

54' Tartane









Schooner *Sea Turtle*Captains: Jorge Wallis

Ship Length: 60' Beam: 18'

Model Length: 5 cm Starting Health: 14 Point Cost: 25



Beam: 22'

Ship Length: 72'

Brig-Sloop: *Breakwater* Captain: Elias Merin

Brig-Sloop Breakwater

Point Cost: 35

Model Length: 6.0 cm Starting Health: 20



60' Schooner Sails

60' Schooner

72' Brig-Sloop

60' Schooner







Brigantine: *Red Lady* Captain: Albert Moris

Ship Length: 76' Beam: 22'

Model Length: 6.3 cm Starting Health: 22 Point Cost: 35









Copyright and trademark 2020 MAINE



Brig *Waterlord*Captain: Kerin Hornblood

Ship Length: 96' Beam: 28'

Model Length: 8cm Starting Health: 24 Point Cost: 55











Captain: Lyle Rondel Frigate: Houndstooth

Beam: 32' Ship Length: 125'

Point Cost: 75 Starting Health: 28 Model Length: 1